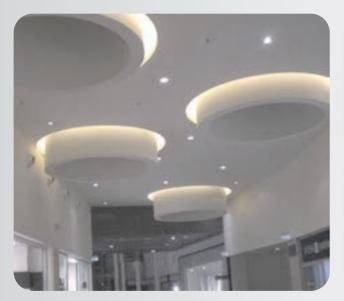

### **STANDARD & SPECIAL FALSE CEILINGS**

Made in all types of materials (i.e. plaster, calcium silicate, metals in all finishings, strechted's PVC, etc) expressly studied on the customer's needs (i.e. costs, fire, resistance capacity, etc) and according to the aesthetic requirements (i.e bottomless shapes, cones and geometrical elements in general, topsails, illuminated grooves, differences in height) sustained by the required carpentry.